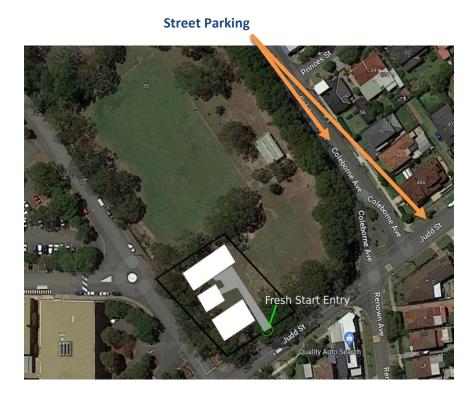

Address: Corner Coleborne Avenue and Judd Street, Mortdale

Please note if coming by car there are double white lines out the front of Fresh Start Campus. All day parking is available in Coleborne Ave and surrounding streets.

Fresh Start entrance via Judd Street. Please press intercom for entry.