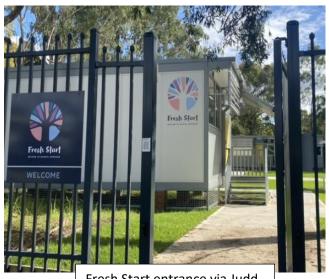

ortdale Station.

From the top of the train platform overpass turn right at the Colborne Avenue exit sign and turn left at the bottom of the stairs onto a pathway that leads to Colborne Ave. When you reach the end of the pathway turn right and continue along Coleborne Ave which leads past Mortdale Public School. Continue heading down to the end of the road (Colborne Ave) and turn right onto Judd Street and in under a minutes walk turn right into the Fresh Start entrance gate — please press intercom to gain entry.



Platform overpass turn right and head down the stairs



Turn left at bottom of stairs and follow pedestrian footpath.



Turn right at the end of the path and follow past
Mortdale Primary School and keep heading to the bottom of the street. Then turn right on to Judd Street.



Fresh Start entrance via Judd Street. Please press intercom for entry.