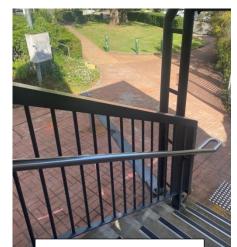

#### 2. By Rail

Fresh Start is an easy 8-10 minute walk from Mortdale Station.

From the top of the train platform overpass turn right at the Colborne Avenue exit sign and turn left at the bottom of the stairs onto a pathway that leads to Colborne Ave. When you reach the end of the pathway turn right and continue along Coleborne Ave which leads past Mortdale Public School. Continue heading down to the end of the road (Colborne Ave) and turn right onto Judd Street and in under a minutes walk turn right into the Fresh Start entrance gate — please press intercom to gain entry.

Platform overpass turn right and head down the stairs

Turn left at bottom of stairs and follow pedestrian footpath.

Turn right at the end of the path and follow past
Mortdale Primary School and keep heading to the bottom of the street. Then turn right on to Judd Street.