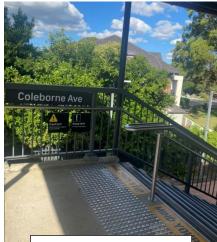

#### 2. By Rail

Fresh Start is an easy 8-10 minute walk from Mortdale Station.

From the top of the train platform overpass turn right at the Colborne Avenue exit sign and turn left at the bottom of the stairs onto a pathway that leads to Colborne Ave. When you reach the end of the pathway turn right and continue along Coleborne Ave which leads past Mortdale Public School. Continue heading down to the end of the road (Colborne Ave) and turn right onto Judd Street and in under a minutes walk turn right into the Fresh Start entrance gate — please press intercom to gain entry.

Platform overpass turn right and head down the stairs

Turn left at bottom of stairs and follow pedestrian footpath.

Turn right at the end of the path and follow past
Mortdale Primary School and keep heading to the bottom of the street. Then turn right on to Judd Street.